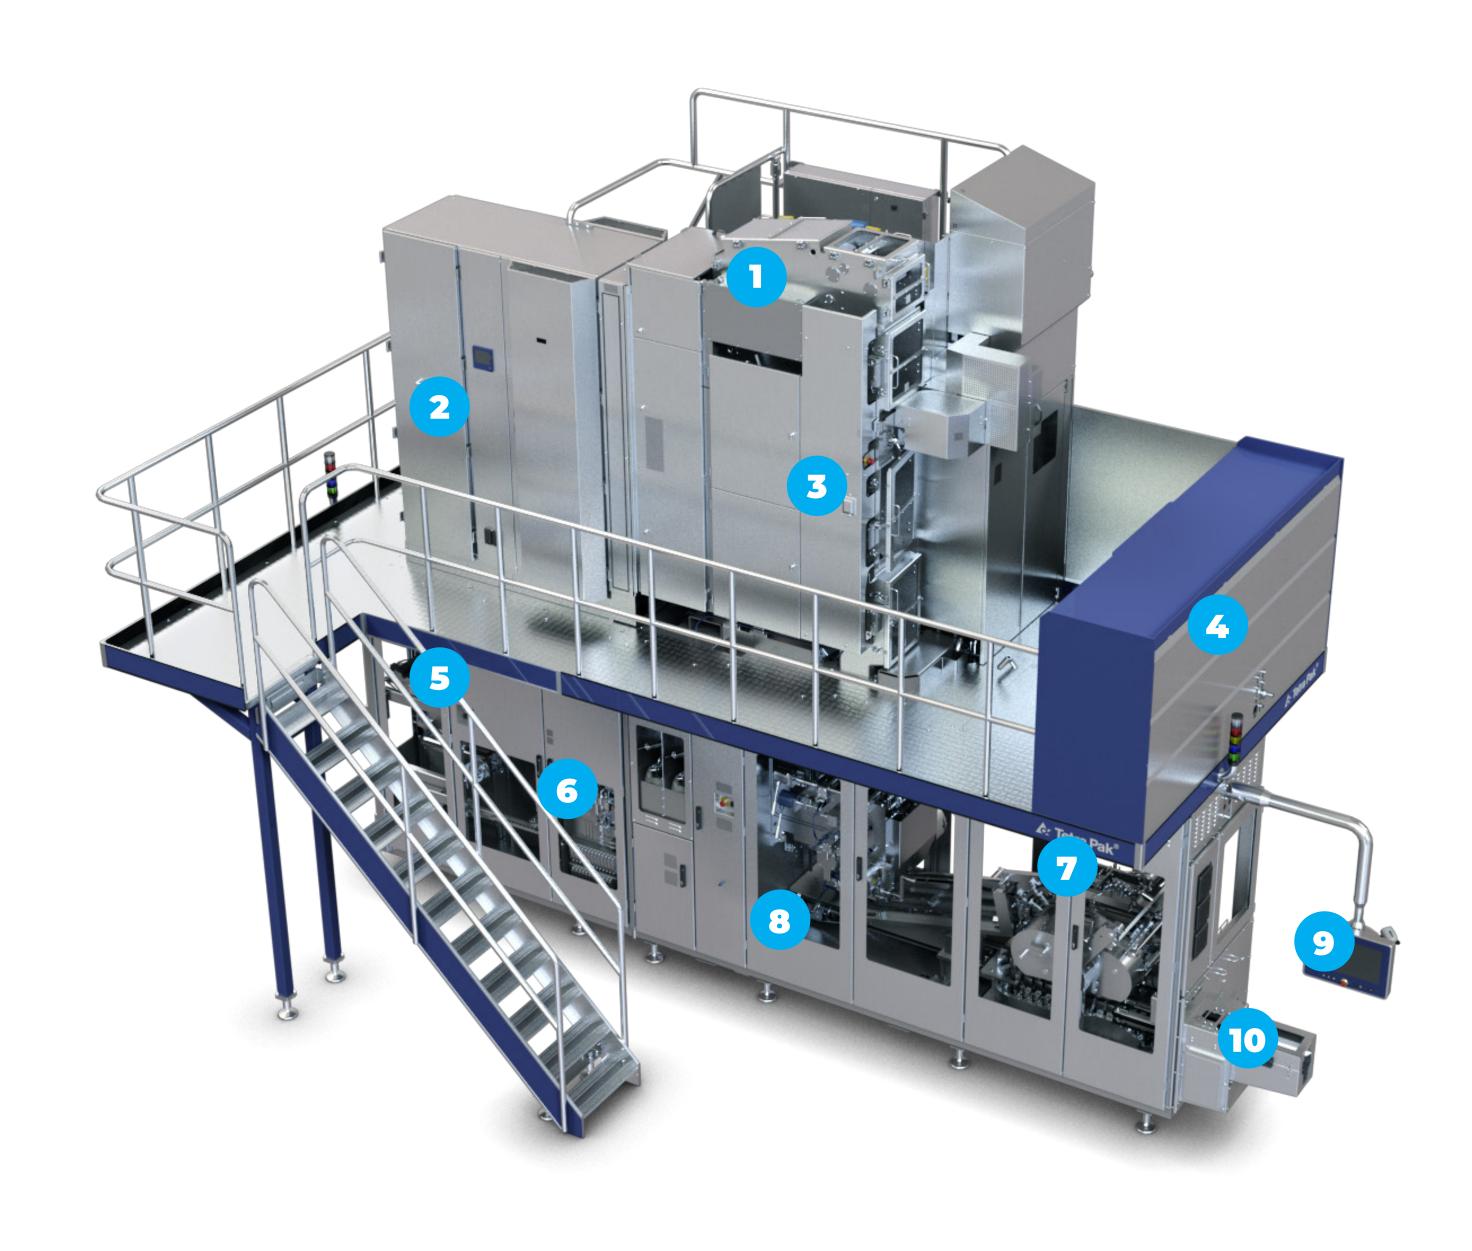

#### **FEATURES**

- eBeam packaging material sterilization unit
- 2 Enhanced electrical cabinet
- MaPs (in WPAC & TPAC)
- 4 New service unit
- 5 Tube Positioning Active Control (TPAC)
- 6 Web Position Active Control (WPAC)
- Primary Packaging Material Detection (PPMD) system
- Improved jaw system
- Single, intuitive operator interface
- New design of final folding unit