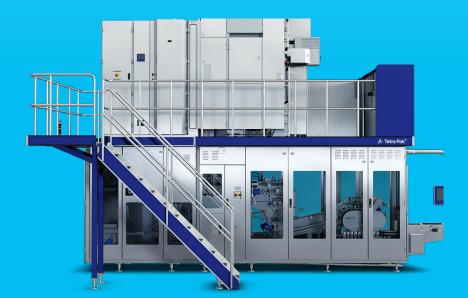

# Tetra Pak® E3/Speed Hyper

All the advantages of carton packaging at up to 40,000 packs/hour

Up to 10% lower operational costs\*

Up to 40,000 pph **Highest capacity in the** aseptic carton industry

Lower consumption of energy, water, and chemicals\*

Investment protection