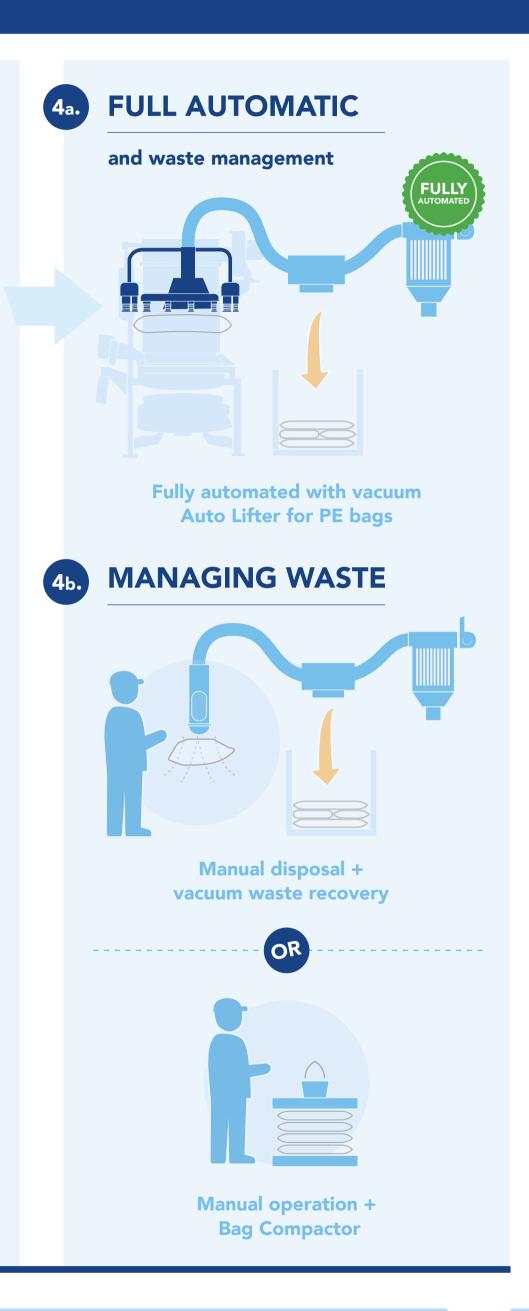

## POWDER BAG EMPTYING PROCESS | Tailored to your needs

Every plant has its distinct conditions and challenges. That's why we help you tailor your powder bag emptying process to suit your specific requirements and operations. Here's an overview of the flexible options and alternatives our modules offer.