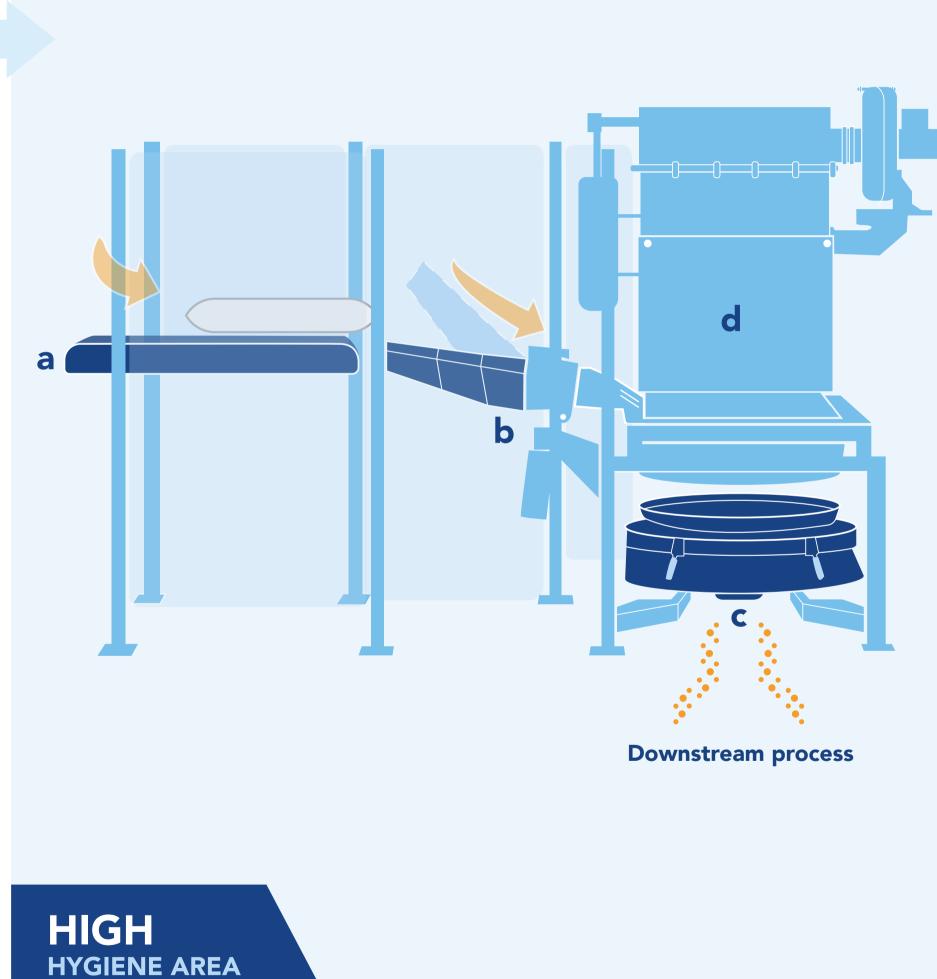

**a.** An **acceleration conveyor** brings the bag forward.

**b.** The **tilting module** tips the bag while the slitter cuts it open.

c. The sifter makes sure no foreign bodies follow the powder » downstream.

d. Built-in filter prevents powder losses and ensures there is no dust emission to the environment.