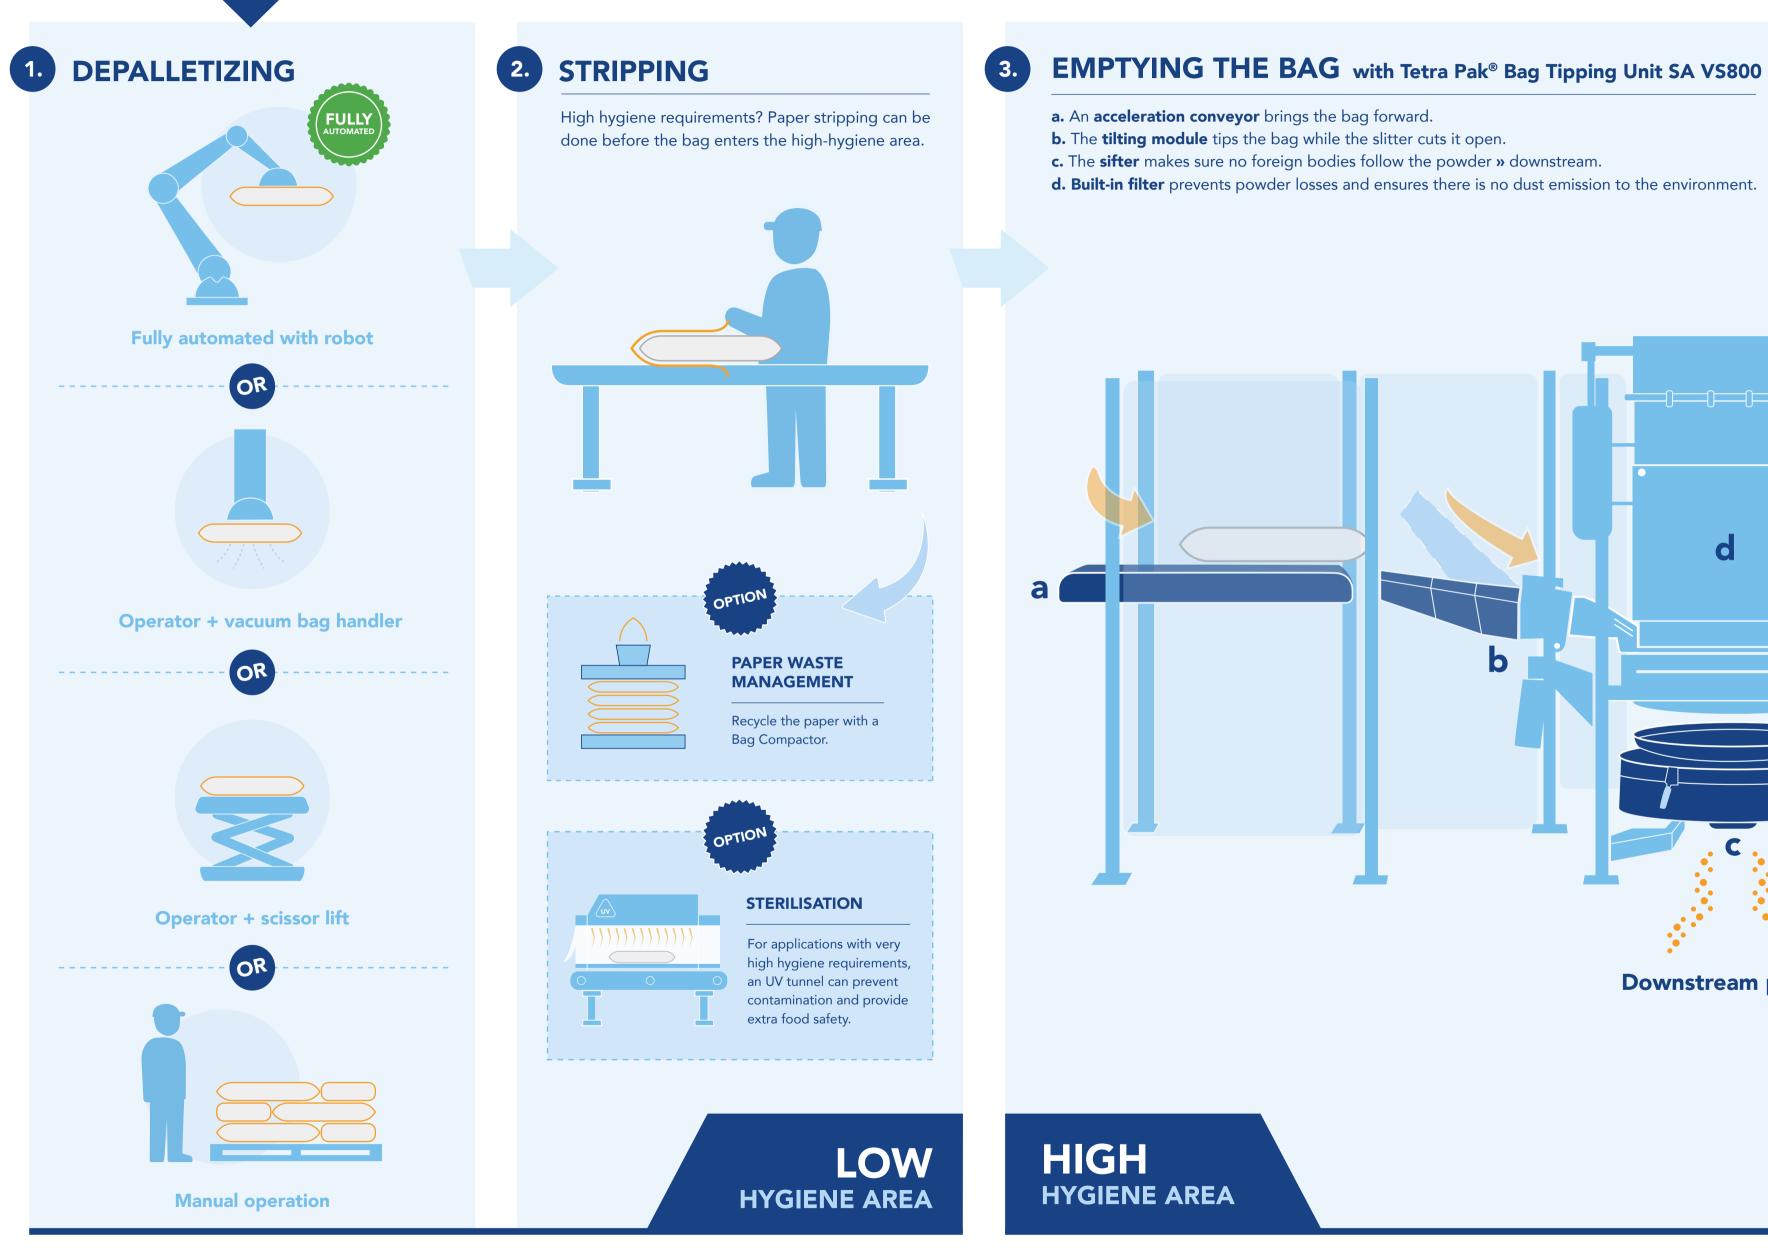

**a.** An **acceleration conveyor** brings the bag forward.

**b.** The **tilting module** tips the bag while the slitter cuts it open.

c. The sifter makes sure no foreign bodies follow the powder » downstream.

d. Built-in filter prevents powder losses and ensures there is no dust emission to the environment.