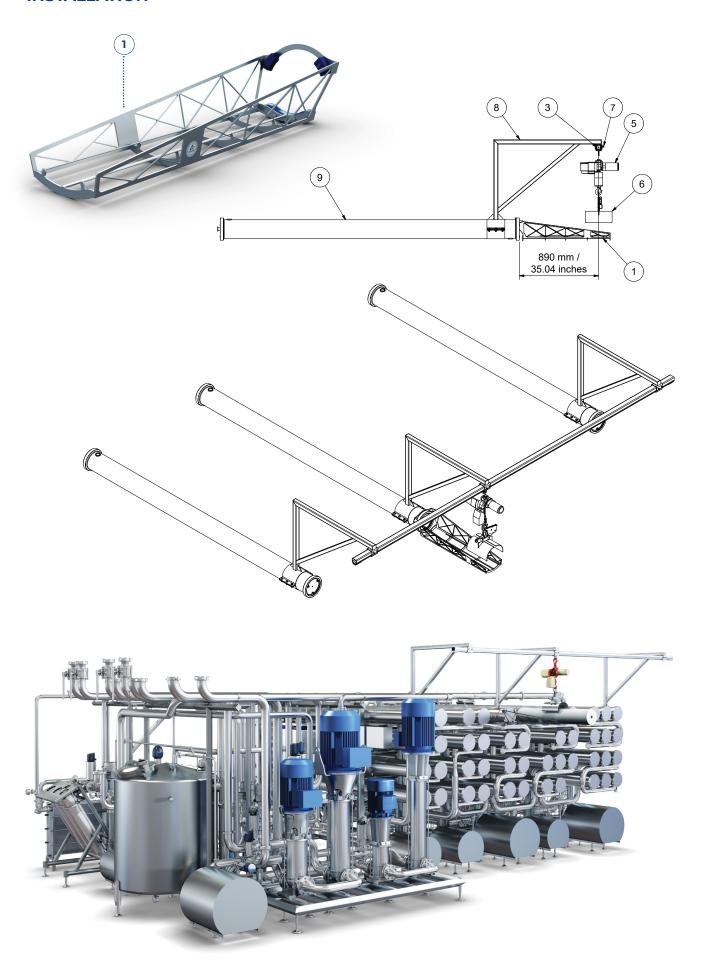

## TETRA PAK® MEMBRANE LIFTING SYSTEM

| Pos. | Item                                                     |
|------|----------------------------------------------------------|
| 1    | Membrane Installation Tool (MIT), order no. 1754000-0894 |
| 2    | 6 meter profile rail (can be extended)                   |
| 3    | Welding support for profile rail                         |
| 4    | Trolley for chain telfer                                 |
| 5    | Telfer with remote control                               |

| Pos. | Item                              |
|------|-----------------------------------|
| 6    | Membrane lifting grab             |
| 7    | End stop for profile rail         |
| 8    | Frame support 8" membrane housing |
| 9    | 8" membrane housing               |
| 10   | Sign: Max load 35 kg / 77 pounds  |

# **INSTALLATION**