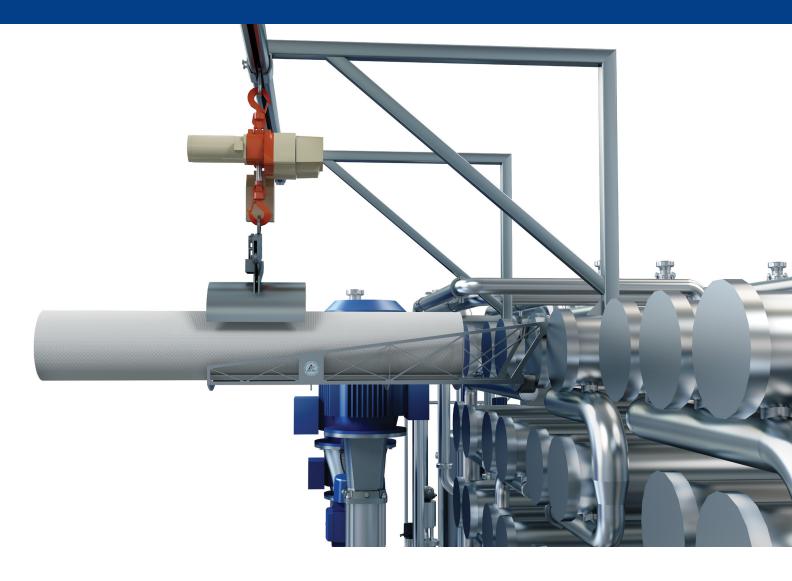

## **APPLICATION**

The patented and CE certified membrane lifting system improves the working environment significantly for employees who install and replace membranes.

The system is easy to install on 8" membrane housings, using screws and bolts for fast installation on the membrane filtration system.

The system is designed to install and replace wet as well as dry membranes with a max. weight of 16 kg/35 pounds.

On the gallows, a profile rail supporting the crane trolley and the electrical cables is mounted inside the rail. After hooking the lightweight crane and membrane grab onto the trolley by hand, the lifting system is now ready to use. The membrane grab has an automatic open and close system that holds the membrane while it is lifted.

Tetra Pak's easy-to-use, patented Membrane Installation Tool supports the membranes and ensures that they are aligned correctly with seals: the anti-scoping device (ATD) or the energy-saving ATD (ESA).