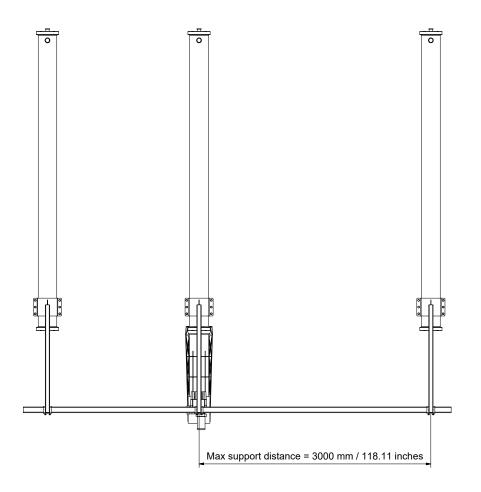

## **HIGHLIGHTS**

- CE certified for and easy to install on membrane filtration systems
- Substantial time savings, as membrane installation and replacements are carried out fast and easy in one operation
- · Reduces physical work load on employees
- One lifting system can be used for more than one filtration system, being easy to demount and install again
- The system is easy to adapt to different makes of membrane housings
- The lifting system can be customized to all sizes of 8" membrane filtration systems, adding extended profile rails.