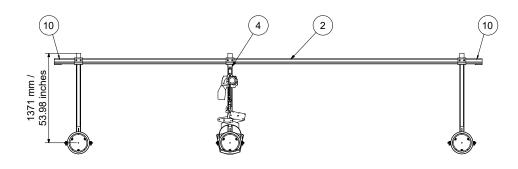

## TETRA PAK® MEMBRANE LIFTING SYSTEM

| Pos. | Item                                                     |
|------|----------------------------------------------------------|
| 1    | Membrane Installation Tool (MIT), order no. 1754000-0894 |
| 2    | 6 meter profile rail (can be extended)                   |
| 3    | Welding support for profile rail                         |
| 4    | Trolley for chain telfer                                 |
| 5    | Telfer with remote control                               |

| Pos. | Item                              |
|------|-----------------------------------|
| 6    | Membrane lifting grab             |
| 7    | End stop for profile rail         |
| 8    | Frame support 8" membrane housing |
| 9    | 8" membrane housing               |
| 10   | Sign: Max load 35 kg / 77 pounds  |