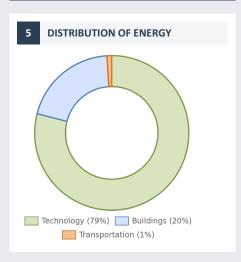

## 2020 Annual energy consumption report Get-Energy



**COMPANY DETAILS** 

## Tetra Pak Csomagolóanyag Gyártó Zrt.

Headquarter: 2040 Budaörs, Légimentő utca 6.

Tax number: 10371697-2-44

**ELECTRICITY** over 10 GWh









CO<sub>2</sub> OUTPUT OF CONSUMED ENERGY

**OAK TREE EQUIVALENT** 

## 7 740 ton(s)

## 7 740 tree(s)

Oak tree equivalent shows the number of oak trees, which in 50 years neutralize the CO2 output of the energy consumed in 2020.

**RAISING AWARENESS OF EMPLOYEES** 

Passive reach: 100% Active reach: 0 people

In connection with raising awareness of our employees they were informed about the following topics

Company related energy efficiency advices

Household related energy efficiency advices

submeter, electric vehicle (ev), frequency controlled screw compressor, reusable thermal insulation blanket, geothermal heating systems, stoker, heat recovery system to compressors, storage, self cleaning and antivirus air duct

environmentally consious tips for home office time, smart home, em